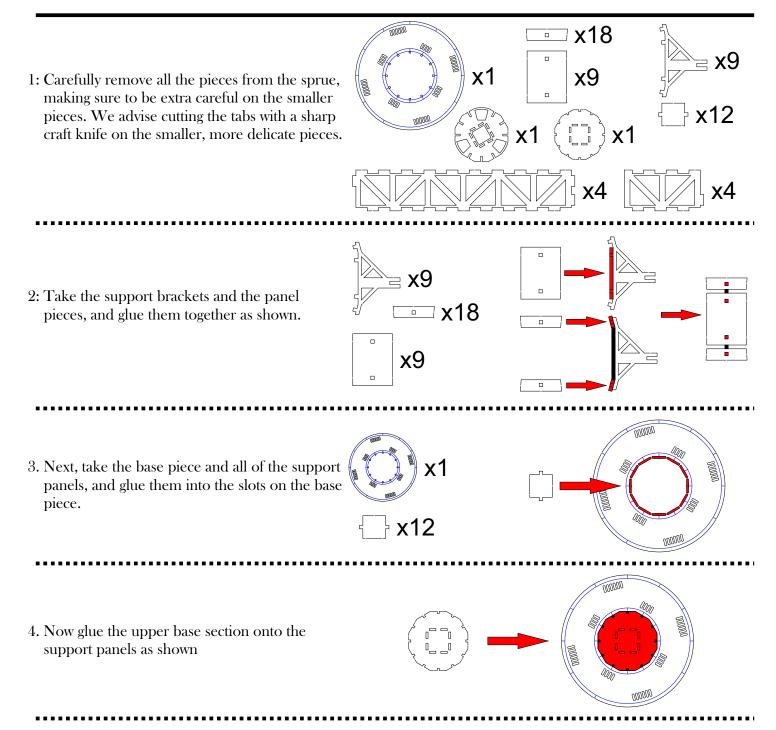

You will need:

.Wood Glue .Craft Knife .Sandpaper

## How To Build: Broadcast Tower

Always test fit pieces before applying any glue. Lightly sand the places where you wish to apply glue, this helps to create a stronger bond between the two surfaces. Always use a strong wood glue, craft pva glue is not recommended.

5. Now take the lower tower sections and glue them together, making sure all the double tabs are at the bottom. Then slot it onto the assembled base

6. Now glue the platform piece onto the top of the tower

7. Take the upper tower sections, and glue them on top of the platform piece as shown

 Now take all the panels you assembled at the start, and glue them in place on the platform. Make sure they are all the same way up as shown

x4

x4

9. Your broadcast tower is now complete